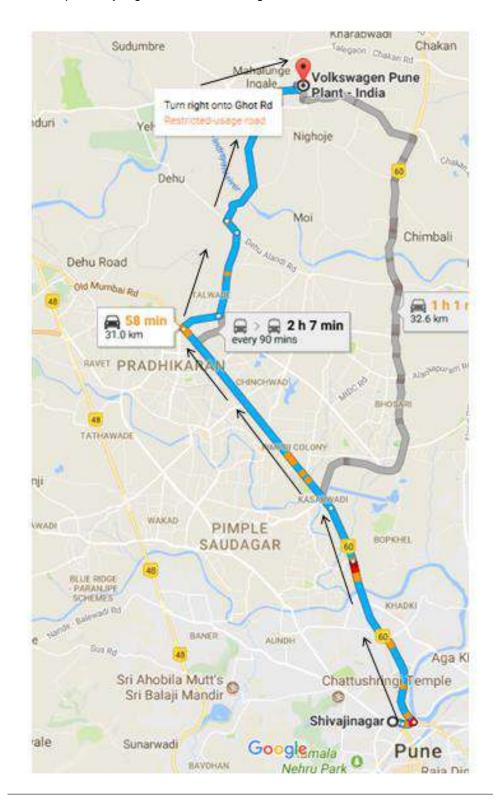

Route Map: Talegaon Toll Plaza (Mumbai - Pune Expressway) to Volkswagen Pune Plant - Chakan

Route Map: Shivajinagar, Pune - Volkswagen Pune Plant - Chakan