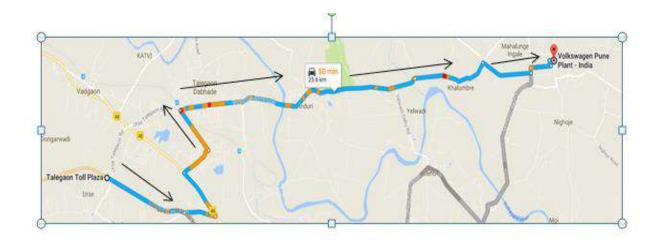

Route Map: Talegaon Toll Plaza (Mumbai - Pune Expressway) to Volkswagen Pune Plant - Chakan

Route Map: Shivajinagar, Pune - Volkswagen Pune Plant - Chakan